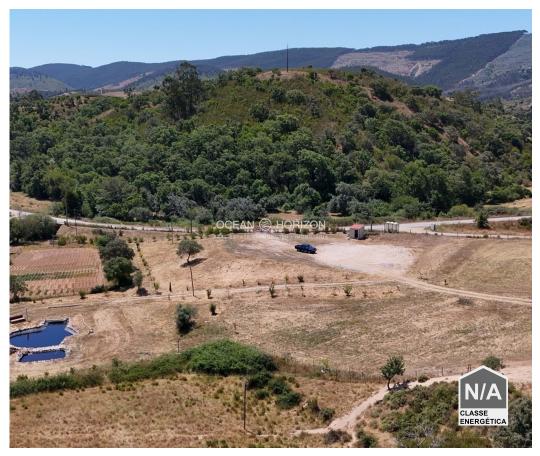

# Sabóia - Land

Idyllic plot with permission for a caravan site

**129 000 €** (EUR €)

Welcome to this extremely idyllic plot of land with an area of 11,320 m², which already has a licence for the construction of a spacious caravan site. It is located on the CM 1187 road between São Teotónio and Sabóia in the district of Beja in the beautiful Alentejo.

# Strategic location

This property is characterised by its strategic location. Around 20 to 25 motorhomes pass the road every day, which already promises a good frequency of potential visitors. The breathtaking coastline with its charming villages such as Zambujeira do Mar is only about 25 km away. In about an hour you can reach popular places in the Algarve such as Lagos or Albufeira, and the lively capital Lisbon is around 220 km away.

#### Nature and ambience

The plot is situated on a gentle slope and is planted with around 150 trees. The current owner has lovingly prepared it for the intended purpose: It is fenced and has paths. The upper area, ideal for the caravan spaces, has been carefully levelled. Various idyllic corners invite visitors to linger, including access to a stream that even encompasses the opposite bank - perfect for cosy barbecues in the shade or in the sun.

A highlight is the reservoir with a filter system that can be used as a pool. The sand brought in from Troía for the shore creates a small, inviting beach area. Passing goats and the view of the neighbour's well-tended vegetable garden offer a delightful change of scenery, especially for families with children.