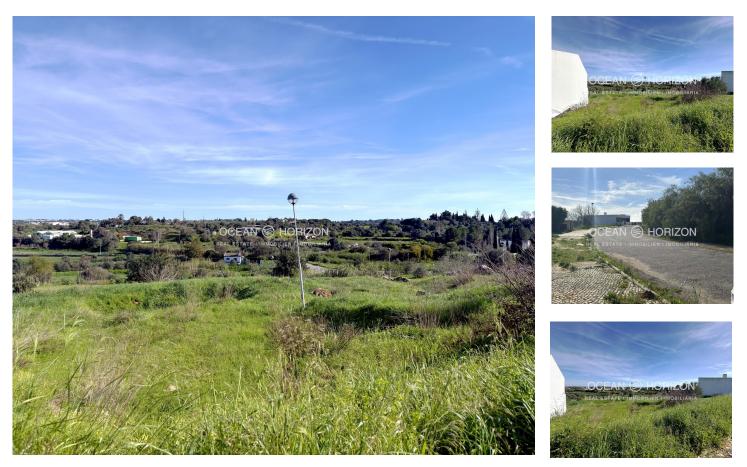

## **Building plot in a quiet location**

Building plot in a quiet location:

This plot is located in a quiet area, approx. 10 to 15 minutes by car from Portimão and Lagos.

Main features:

- The plot of 292 sqm allows the construction of a townhouse with swimming pool, consisting of ground floor and first floor on an area of approx. 193 sqm.

- Pleasant views: The plot offers sweeping views of the surrounding countryside.

- Infrastructure: the necessary infrastructure (water, drainage, electricity, etc.) is already in place, which facilitates the construction process.